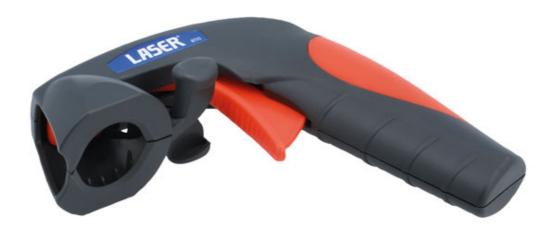

## **Spray Can Trigger Handle**

A re-useable aerosol handle with pistol grip and trigger that fits the majority of spray cans on the market. Can be used on spray paints, cleaners, lubricants, adhesives etc; easy to fit and remove and keeps fingers and hands clean.

## **Additional Information**

- Fits most standard aerosol cans.
- · Reuseable, provides greater control & keeps hands cleaner.
- · Large trigger for easy operation.
- · Easy squeeze-and-remove from aerosol function.
- · Durable construction; manufactured from Polypropylene (PP).