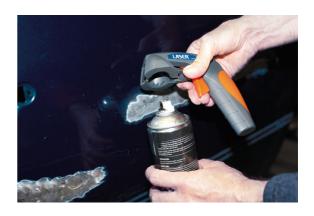

## **Spray Can Trigger Handle**

A re-useable aerosol handle with pistol grip and trigger that fits the majority of spray cans on the market. Can be used on spray paints, cleaners, lubricants, adhesives etc; easy to fit and remove and keeps fingers and hands clean.

## **Additional Information**

- Fits most standard aerosol cans.
- · Reuseable, provides greater control & keeps hands cleaner.
- · Large trigger for easy operation.
- · Easy squeeze-and-remove from aerosol function.
- · Durable construction; manufactured from Polypropylene (PP).