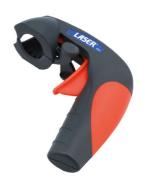

## **Spray Can Trigger Handle**

A re-useable aerosol handle with pistol grip and trigger that fits the majority of spray cans on the market. Can be used on spray paints, cleaners, lubricants, adhesives etc; easy to fit and remove and keeps fingers and hands clean.

## **Additional Information**

- Fits most standard aerosol cans.
- · Reuseable, provides greater control & keeps hands cleaner.
- · Large trigger for easy operation.
- · Easy squeeze-and-remove from aerosol function.
- · Durable construction; manufactured from Polypropylene (PP).