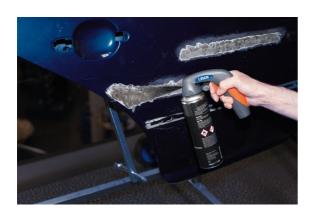

## **Spray Can Trigger Handle**

A re-useable aerosol handle with pistol grip and trigger that fits the majority of spray cans on the market. Can be used on spray paints, cleaners, lubricants, adhesives etc; easy to fit and remove and keeps fingers and hands clean.